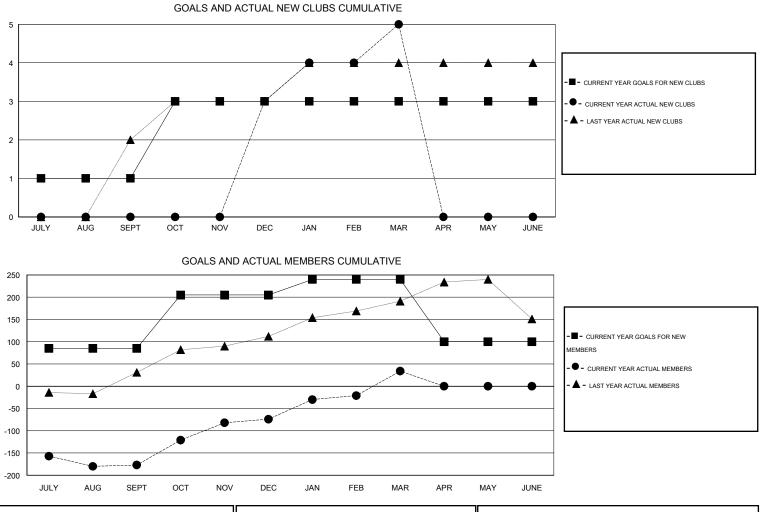

## GMT: Mahesh Pasqual

| LOCATION | REP | OF | SRI | LANKA |  |
|----------|-----|----|-----|-------|--|
|----------|-----|----|-----|-------|--|

 $\mathsf{GMT} \mathsf{ CA} \ \mathbf{6}$ 

| Clubs                        |                  |                     |                            | Members                     |                              |                    |                                  |                              |                             |
|------------------------------|------------------|---------------------|----------------------------|-----------------------------|------------------------------|--------------------|----------------------------------|------------------------------|-----------------------------|
| RESULTS FOR 2013-2014        |                  |                     |                            |                             | RESU                         | ILTS FOR 2013-2014 |                                  |                              |                             |
| QUARTER                      | NEW CLUB<br>GOAL | ACTUAL NEW<br>CLUBS | ACTUAL<br>DROPPED<br>CLUBS | ACTUAL NET<br>GAIN/<br>LOSS | QUARTER                      | NEW MEMBER<br>GOAL | ACTUAL TOTAL<br>MEMBERS<br>ADDED | ACTUAL<br>DROPPED<br>MEMBERS | ACTUAL NET<br>GAIN/<br>LOSS |
| JULY/AUG/SEPT<br>OCT/NOV/DEC | 1<br>2           | 0<br>3              | 0<br>3                     | 0<br>0                      | JULY/AUG/SEPT<br>OCT/NOV/DEC | 85<br>120          | 16<br>244                        | 193<br>141                   | -177<br>103                 |
| JAN/FEB/MAR<br>APR/MAY/JUNE  | 0<br>0           | 2<br>0              | 0<br>0                     | 2<br>0                      | JAN/FEB/MAR<br>APR/MAY/JUNE  | 35<br>-140         | 119<br>0                         | 11<br>0                      | 108<br>0                    |